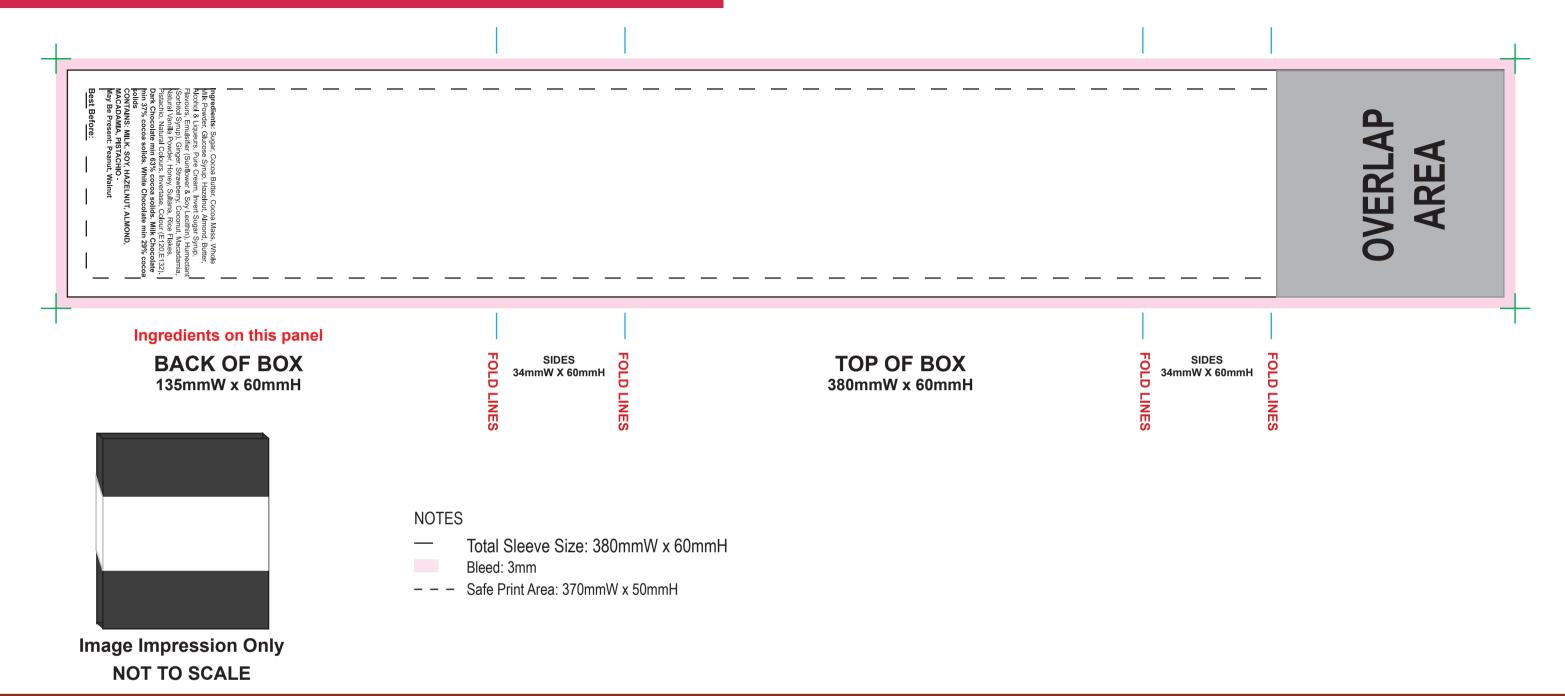

## Product Code : CC089E1 - SLEEVE

| Description   | : | 12 Pack Choc Box Assorted PRALINES Black Box with Sleeve |
|---------------|---|----------------------------------------------------------|
| Company Name  | : |                                                          |
| Contact       | : |                                                          |
| Box Colour    | : | Black                                                    |
| Sleeve Size   | : | 380mmW x 60mmH - TOTAL SLEEVE SIZE                       |
| Print Colour  | : | Customer must provide PMS Colour print guide             |
| Quantity      | : |                                                          |
| Delivery Date | : |                                                          |
| <b>c</b> ,    | : |                                                          |